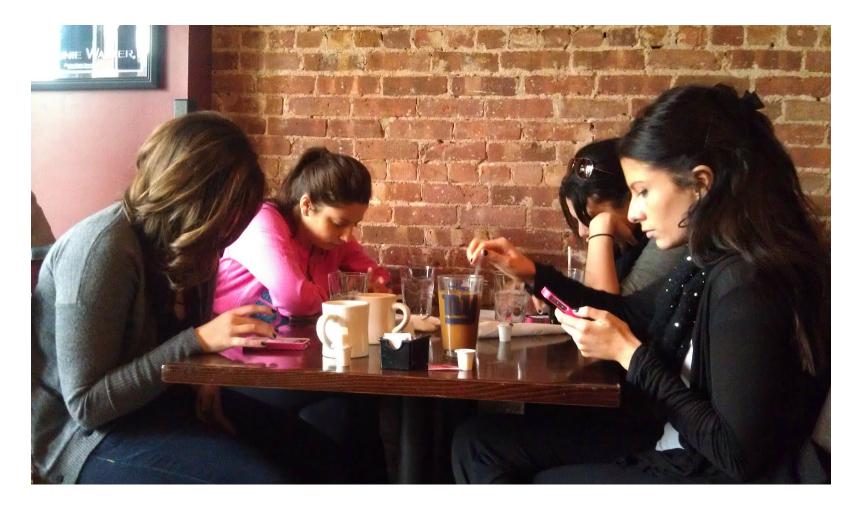

# CONNECTING THROUGH PLAY TECH TO AUGMENT IN-PERSON INTERACTION

KATHERINE ISBISTER 13 OCTOBER 2017















# WHO WORE IT BETTER?

YM-NUTIELETEN THE BEAD, CON

| SOCIAL MEDIA EXPLAINED                       |
|----------------------------------------------|
| TWITTER I'M EATING A # DONUT                 |
| FACEBOOK I LIKE DONVTS                       |
| FOULSQUE THIS IS WHERE E EAT DONUTS 2        |
| INSTAGRAM HERE'S A VINTAGE PHOTO OF MY PONUT |
| YOU TURE HERE I AM EATING A DONNE            |
| LINKED N MY SKILLS INCLUDE DONUT EATING      |
| PIN DEDEST HERE'S A PONUT RECIPE             |
| LAST FM NOW LISTENING TO "DON UTS"           |
| GT I'M A GOOGLE EMPLOYEE<br>WHO EATS DONUTS. |

The Greatest Memes in the World - FunnyMemes.com











#### SO WHAT ROLE DOES TECHNOLOGY PLAY?



#### SO WHAT ROLE DOES TECHNOLOGY PLAY?



#### SHAPING A POSITIVE SOCIAL FUTURE FOR TECH



#### S