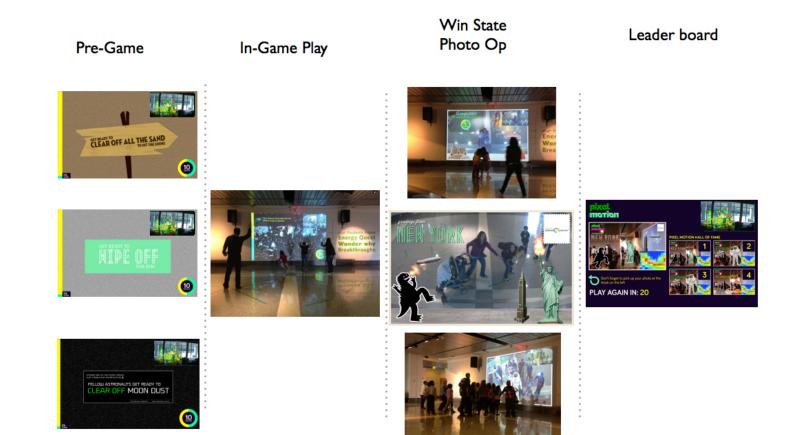

--------------------------------|
| TWITTER I'M EATING A # DONUT                 |
| FACEBOOK I LIKE DONVTS                       |
| FOULSQUE THIS IS WHERE E EAT DONUTS 2        |
| INSTAGRAM HERE'S A VINTAGE PHOTO OF MY PONUT |
| YOU TURE HERE I AM EATING A DONNE            |
| LINKED N MY SKILLS INCLUDE DONUT EATING      |
| PIN DEDEST HERE'S A PONUT RECIPE             |
| LAST FM NOW LISTENING TO "DON UTS"           |
| GT I'M A GOOGLE EMPLOYEE<br>WHO EATS DONUTS. |

The Greatest Memes in the World - FunnyMemes.com











#### SO WHAT ROLE DOES TECHNOLOGY PLAY?



#### SO WHAT ROLE DOES TECHNOLOGY PLAY?



#### SHAPING A POSITIVE SOCIAL FUTURE FOR TECH



#### SHAPING A POSITIVE SOCIAL FUTURE FOR TECH



#### WHY GAMES AND PLAY—THE MAGIC CIRCLE



## THE GAMES



























Game round won

Win state photo taken



















# CONCLUSIONS



# **BEYOND GAMES**





Katherine.isbister@gmail.com

http://www.katherineinterface.com

@kcisbister



# **OPEN SESAME**