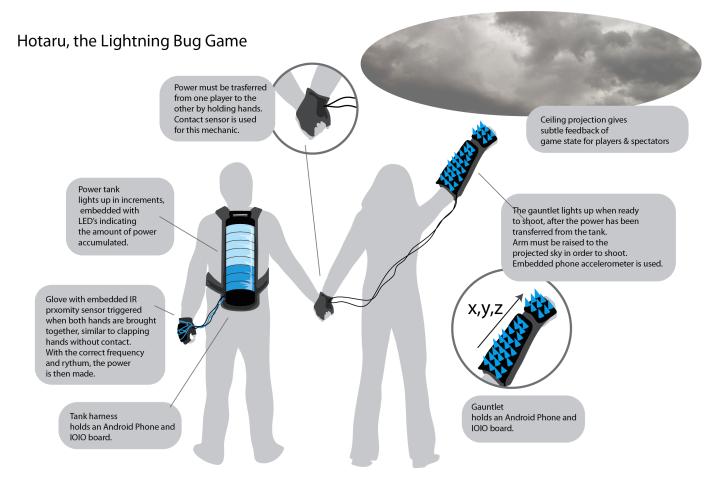

# DONUT                 |
| FACEBOOK I LIKE DONVTS                       |
| FOULSQUE THIS IS WHERE E EAT DONUTS 2        |
| INSTAGRAM HERE'S A VINTAGE PHOTO OF MY PONUT |
| YOU TURE HERE I AM EATING A DONNE            |
| LINKED N MY SKILLS INCLUDE DONUT EATING      |
| PIN DEDEST HERE'S A PONUT RECIPE             |
| LAST FM NOW LISTENING TO "DON UTS"           |
| GT I'M A GOOGLE EMPLOYEE<br>WHO EATS DONUTS. |

The Greatest Memes in the World - FunnyMemes.com











#### SO WHAT ROLE DOES TECHNOLOGY PLAY?



#### SO WHAT ROLE DOES TECHNOLOGY PLAY?



#### SHAPING A POSITIVE SOCIAL FUTURE FOR TECH



#### SHAPING A POSITIVE SOCIAL FUTURE FOR TECH



#### WHY GAMES AND PLAY—THE MAGIC CIRCLE



## THE GAMES



























Game round won

Win state photo taken



















# CONCLUSIONS



# **BEYOND GAMES**





Katherine.isbister@gmail.com

http://www.katherineinterface.com

@kcisbister



# **OPEN SESAME**